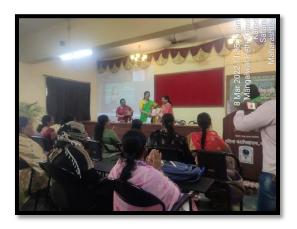

## Mahila Mahavidyalaya, Karad Activity Report

**Date: 08 March 2022** 

Department/ Committee: Women's Day Programme

Title of Activity/ Programme: Women's Day

Resource Person/s (if any): 1. Dr. Varsha Meindargi (Kamala College, Kolhapur)

#### Short description of the activity/ programme:

The women's day was celebrated on March 8, 2022 with great enthusiasm. The college took the opportunity to felicitate mothers of two alumni who were divyangjan and mothers of two students who overcame immense disadvantages and adverse conditions and motivated their daughters to excel in leadership and sports. The college also felicitated three non-teaching women staff for their good work. They were presented with citations. On this occasion the college saluted the efforts of the mothers of its students by organizing a female-parent meet entitled "Mazhi Aai Mazya Collejat" (My Mother in My College). The chief guest Prof. Dr. Varsha Meindargi emphasized the significance of women empowerment and lauded the attempts of the female-parents. The Principal Dr. Ila Jogi and the coordinator Dr.Snehal Prabhune also expressed their views on the need to celebrate Women's Day.

### Shikshan Mandal Karad Mahila Mahavidyalaya, Karad Women's Day Programme

8 march 2022

## **Table Programme**

- ❖ Lamp Lighting By dignitaries
- ❖ Introduction/Preface Dr. Snehal R. Prabhune
- ❖ Felicitation of Chief Guest Prof. Dr. Varsha Meindargi

(by I/C Principal, Prof. Dr. Ila Jogi)

- ❖ Introduction and Felicitation of esteemed women Shri Vilas Surve at the hands of the Chief Guest
  - 1. Smt. Mokashi
  - 2. Smt. Manisha Kadam
  - 3. Smt. Thorat
  - 4. Smt. Kumbhar
  - 5. Smt. Uma Mane
  - 6. Smt. Manjusha Palkar
  - 7. Smt. Sharada Lohar
- Speeches of representative awardees –Smt. Mokashi
  - Smt. Thorat
- ❖ Address by Chief Guest Prof. Dr. Varsha Meindargi
- ❖ President's address I/C Prin. Dr. Ila Jogi
- ❖ Vote of Thanks Smt. Swapna Ketkar
- ❖ Compering Smt. Vaishali Katkar and Dr. Jyoti Moholkar