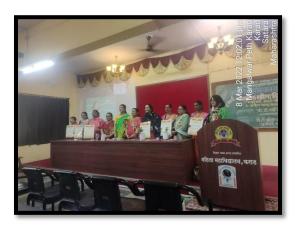

## Mahila Mahavidyalaya, Karad Activity Report

**Date: 08 March 2022** 

Department/ Committee: Women's Day Programme

Title of Activity/ Programme: Women's Day

Resource Person/s (if any): 1. Dr. Varsha Meindargi (Kamala College, Kolhapur)

#### Short description of the activity/ programme:

The women's day was celebrated on March 8, 2022 with great enthusiasm. The college took the opportunity to felicitate mothers of two alumni who were divyangjan and mothers of two students who overcame immense disadvantages and adverse conditions and motivated their daughters to excel in leadership and sports. The college also felicitated three non-teaching women staff for their good work. They were presented with citations. On this occasion the college saluted the efforts of the mothers of its students by organizing a female-parent meet entitled "Mazhi Aai Mazya Collejat" (My Mother in My College). The chief guest Prof. Dr. Varsha Meindargi emphasized the significance of women empowerment and lauded the attempts of the female-parents. The Principal Dr. Ila Jogi and the coordinator Dr.Snehal Prabhune also expressed their views on the need to celebrate Women's Day.

### Shikshan Mandal Karad Mahila Mahavidyalaya, Karad Women's Day Programme

8 march 2022

## **Table Programme**

- ❖ Lamp Lighting By dignitaries
- ❖ Introduction/Preface Dr. Snehal R. Prabhune
- ❖ Felicitation of Chief Guest Prof. Dr. Varsha Meindargi

(by I/C Principal, Prof. Dr. Ila Jogi)

- ❖ Introduction and Felicitation of esteemed women Shri Vilas Surve at the hands of the Chief Guest
  - 1. Smt. Mokashi
  - 2. Smt. Manisha Kadam
  - 3. Smt. Thorat
  - 4. Smt. Kumbhar
  - 5. Smt. Uma Mane
  - 6. Smt. Manjusha Palkar
  - 7. Smt. Sharada Lohar
- Speeches of representative awardees –Smt. Mokashi
  - Smt. Thorat
- ❖ Address by Chief Guest Prof. Dr. Varsha Meindargi
- ❖ President's address I/C Prin. Dr. Ila Jogi
- ❖ Vote of Thanks Smt. Swapna Ketkar
- ❖ Compering Smt. Vaishali Katkar and Dr. Jyoti Moholkar