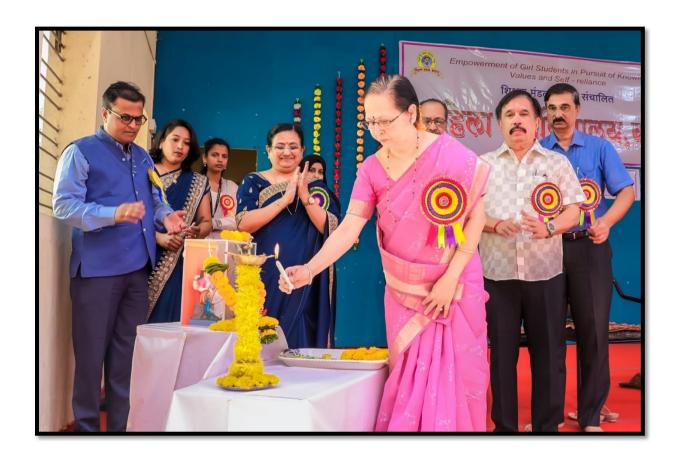

#### Short description of the activity/ programme:

The women's day was celebrated on March 8, 2022 with great enthusiasm. The college took the opportunity to felicitate mothers of two alumni who were divyangjan and mothers of two students who overcame immense disadvantages and adverse conditions and motivated their daughters to excel in leadership and sports. The college also felicitated three non-teaching women staff for their good work. They were presented with citations. On this occasion the college saluted the efforts of the mothers of its students by organizing a female-parent meet entitled "Mazhi Aai Mazya Collejat" (My Mother in My College). The chief guest Prof. Dr. Varsha Meindargi emphasized the significance of women empowerment and lauded the attempts of the female-parents. The Principal Dr. Ila Jogi and the coordinator Dr.Snehal Prabhune also expressed their views on the need to celebrate Women's Day.

## **Table Programme**

- ❖ Lamp Lighting By dignitaries
- ❖ Introduction/Preface Dr. Snehal R. Prabhune
- ❖ Felicitation of Chief Guest Prof. Dr. Varsha Meindargi

(by I/C Principal, Prof. Dr. Ila Jogi)

- ❖ Introduction and Felicitation of esteemed women Shri Vilas Surve at the hands of the Chief Guest
  - 1. Smt. Mokashi
  - 2. Smt. Manisha Kadam
  - 3. Smt. Thorat
  - 4. Smt. Kumbhar
  - 5. Smt. Uma Mane
  - 6. Smt. Manjusha Palkar
  - 7. Smt. Sharada Lohar
- Speeches of representative awardees –Smt. Mokashi
  - Smt. Thorat
- ❖ Address by Chief Guest Prof. Dr. Varsha Meindargi
- ❖ President's address I/C Prin. Dr. Ila Jogi
- ❖ Vote of Thanks Smt. Swapna Ketkar
- ❖ Compering Smt. Vaishali Katkar and Dr. Jyoti Moholkar