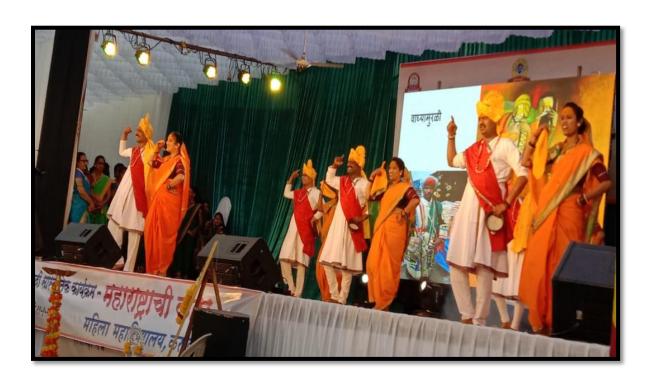

#### Short description of the activity/ programme:

The women's day was celebrated on March 8, 2022 with great enthusiasm. The college took the opportunity to felicitate mothers of two alumni who were divyangjan and mothers of two students who overcame immense disadvantages and adverse conditions and motivated their daughters to excel in leadership and sports. The college also felicitated three non-teaching women staff for their good work. They were presented with citations. On this occasion the college saluted the efforts of the mothers of its students by organizing a female-parent meet entitled "Mazhi Aai Mazya Collejat" (My Mother in My College). The chief guest Prof. Dr. Varsha Meindargi emphasized the significance of women empowerment and lauded the attempts of the female-parents. The Principal Dr. Ila Jogi and the coordinator Dr.Snehal Prabhune also expressed their views on the need to celebrate Women's Day.